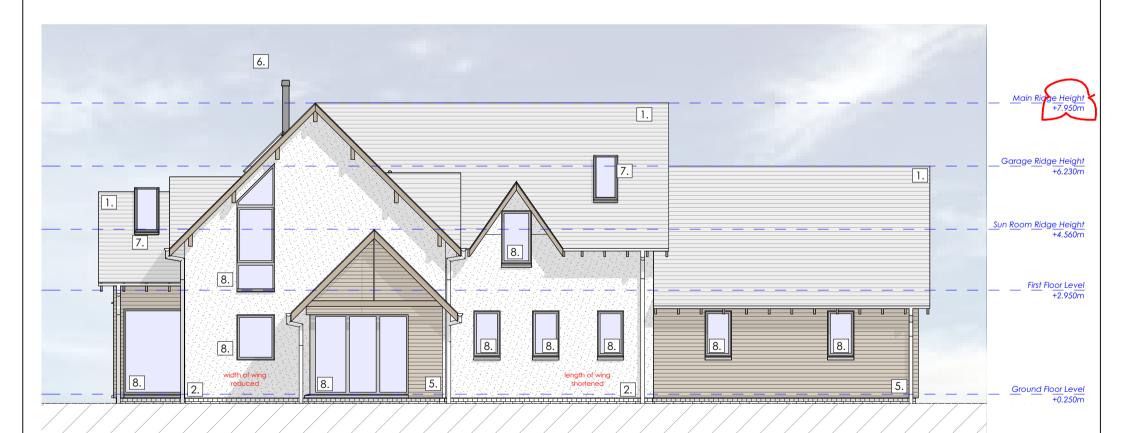

#### Proposed South Elevation - scale 1:100

1.0 2.0 4.0 Scale bar 1:100

## Material Key.

- 1. Traditional slate roofing.
- 2. White wet dash render.
- 3. Natural stone cladding.
- 4. Roof canopy/overhang.
- 5. Grade 'A' horizontal timber cladding.
- 6. Stainless steel flue. 7. New rooflight.
- 8. New double glazed, alu-clad door/window.
- 9. New 'up & over' garage door.
- 10. Structural support.
- 11. Reclaimed stone copping.
- 12. Solar thermal panal.

\* All rainwater goods to be anthracite grey uPVC.

All Contents Copyright All Rights Reserved

Rev. Date. Description. 08/01/20 Solar thermal panels added. 12/05/20 footprint reduced in size, roof updated accordingly