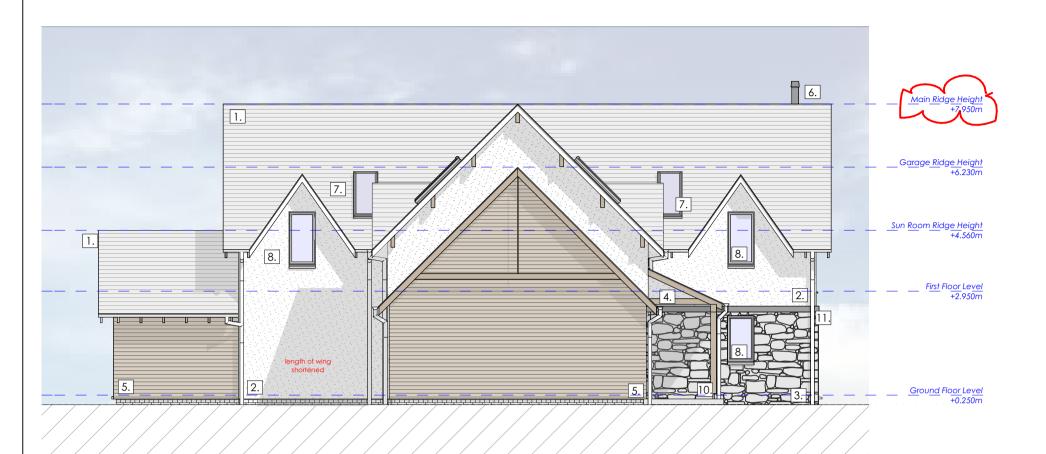

#### Proposed North Elevation - scale 1:100

1.0 2.0

Scale bar 1:100

# Proposed East Elevation - scale 1:100

1.0 2.0 3.0 4.0 Scale bar 1:100

## Material Key.

- 1. Traditional slate roofing.
- 2. White wet dash render.
- 3. Natural stone cladding.
- 4. Roof canopy/overhang.5. Grade 'A' horizontal timber cladding.
- 6. Stainless steel flue. 7. New rooflight.
- 8. New double glazed, alu-clad door/window.
- 9. New 'up & over' garage door.
- 10. Structural support.
- 11. Reclaimed stone coping.
- 12. Solar thermal panel.

\* All rainwater goods to be anthracite grey uPVC.

All Contents Copyright All Rights Reserved

23 Bank Street, Aberfeldy PH15 2B Rev. Date. Description. 08/01/20 Solar thermal panels added. 12/05/20 footprint reduced in size, roof updated accordingly