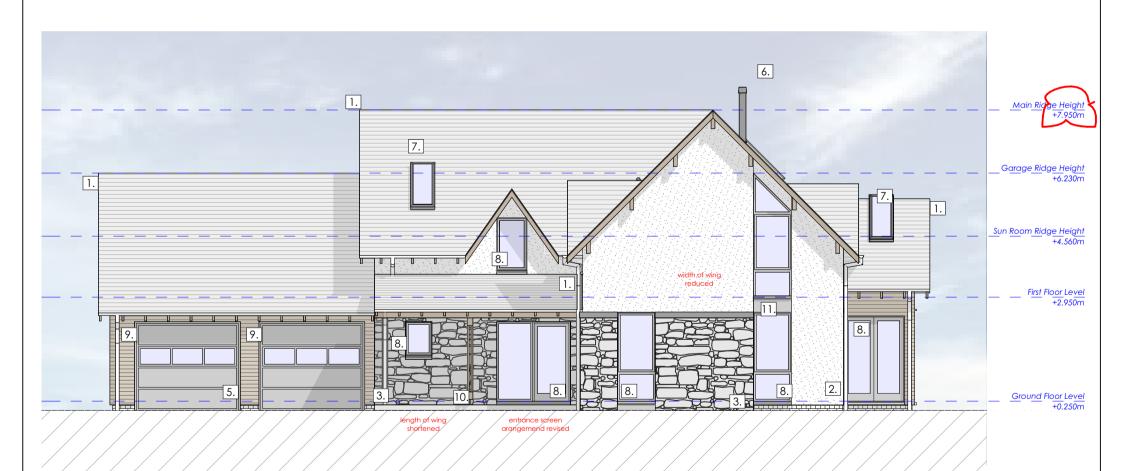

## Proposed West Elevation - scale 1:100

1.0 2.0 3.0 4.0 Scale bar 1:100

## Material Key.

- 1. Traditional slate roofing.
- 2. White wet dash render.
- 3. Natural stone cladding.
- 4. Roof canopy/overhang.
- 5. Grade 'A' horizontal timber cladding.
- 6. Stainless steel flue. 7. New rooflight.
- 8. New double glazed, alu-clad door/window.
- 9. New 'up & over' garage door.
- 10. Structural support.
- 11. Reclaimed stone copping.
- 12. Solar thermal panal.

\* All rainwater goods to be anthracite grey uPVC.

All Contents Copyright All Rights Reserved

Rev. Date. Description. 08/01/20 Solar thermal panels added. 12/05/20 footprint reduced in size, roof updated accordingly