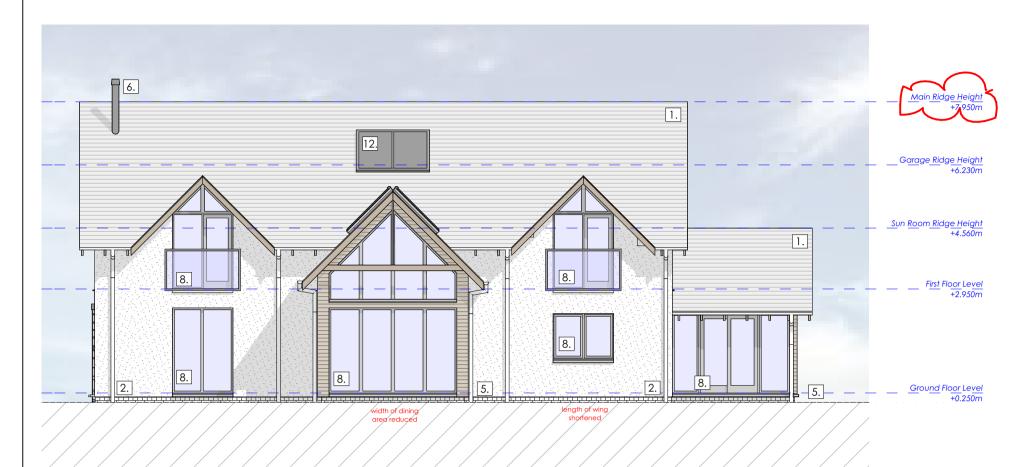

#### Proposed South Elevation - scale 1:100

1.0 2.0 4.0 Scale bar 1:100

## Material Key.

- 1. Traditional slate roofing.
- 2. White wet dash render.
- 3. Natural stone cladding.
- 4. Roof canopy/overhang.
- 5. Grade 'A' horizontal timber cladding.
- 6. Stainless steel flue. 7. New rooflight.
- 8. New double glazed, alu-clad door/window.
- 9. New 'up & over' garage door.
- 10. Structural support.
- 11. Reclaimed stone copping.
- 12. Solar thermal panal.

\* All rainwater goods to be anthracite grey uPVC.

All Contents Copyright All Rights Reserved

Rev. Date. Description. 08/01/20 Solar thermal panels added. 12/05/20 footprint reduced in size, roof updated accordingly