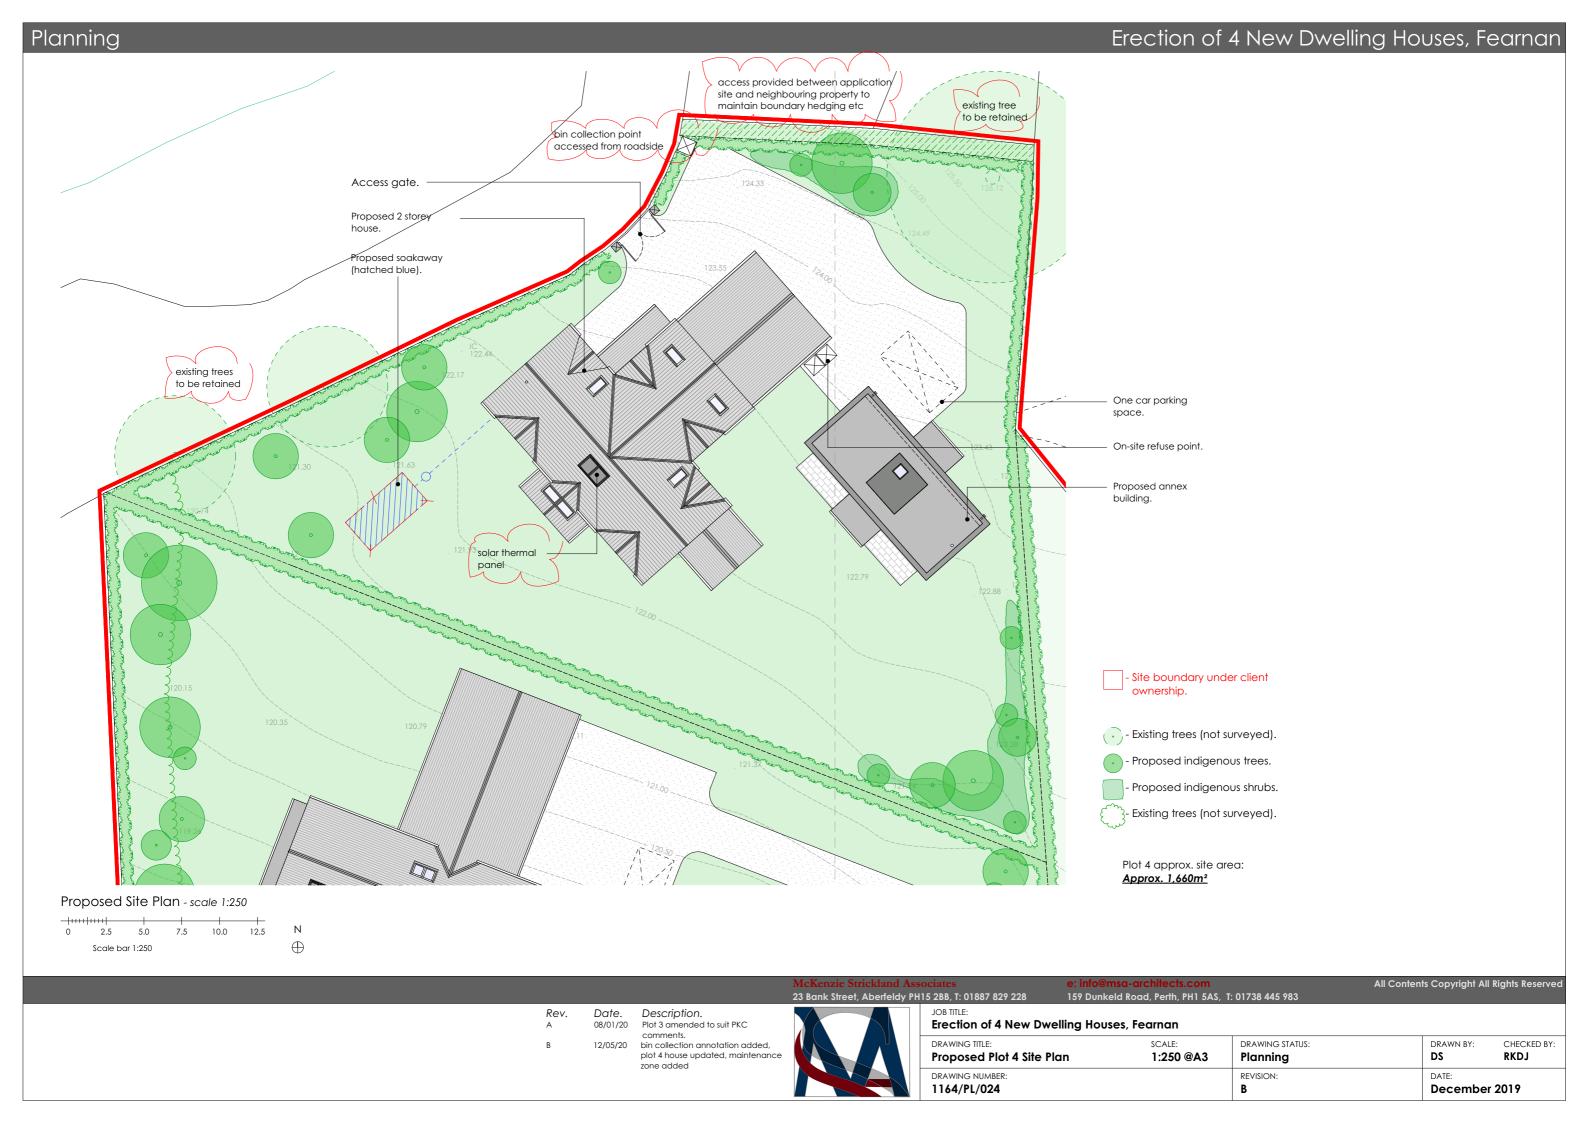

| Erection of 4 New Dwelling Houses, Fedrada |                                                    |                     |                          |  |                  |                         |
|--------------------------------------------|----------------------------------------------------|---------------------|--------------------------|--|------------------|-------------------------|
|                                            | DRAWING TITLE: Proposed Plot 4 Elevations (2 of 2) | SCALE:<br>1:100 @A3 | DRAWING STATUS: Planning |  | DRAWN BY:        | CHECKED BY: <b>RKDJ</b> |
|                                            | DRAWING NUMBER:<br>1164/PL/029                     |                     | REVISION: B              |  | DATE: December 2 | 2019                    |